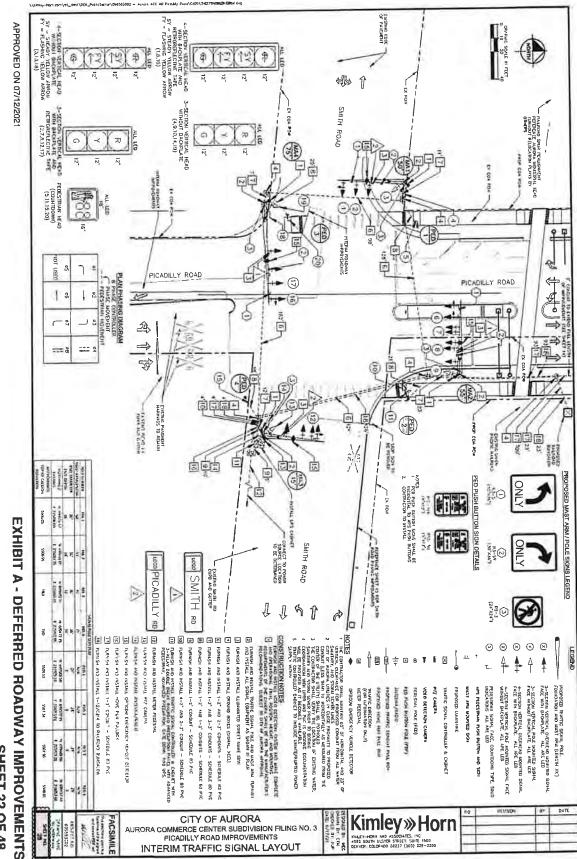

| /E TABLE FOR SHEET 17  CURVETABLE  CURVETABLE  SHORT CONTROL CONTROL  SHORT SHORT CONTROL  SHORT CONTROL  SHORT CONTROL  SHORT SHORT CONTROL  SHORT SHORT CONTROL  SHOT CONTROL  SHORT CONTRO |

**SHEET 15 OF 48** 

APPROVED ON 07/12/2021 <del>1.4</del>00 -101-101 CR-3 PROFILE 127 148341 ( \* 1) 56 100 3482 200 Children Are Age of the Party BRIVEWA PICADILLY ROAD DECORORS YAWEVIRD PICADILLY RD STA, 344 IS 42 **EXHIBIT A - DEFERRED ROADWAY IMPROVEMENTS** CR-2 PROFILE 5485 82 548-1511 **化物料** STATE OF THE PERSON 2014 CITY OF AURORA
AURORA COMMERCE CENTER SUBDIVISION FILING NO 3
PICADILLY ROAD IMPROVEMENTS
CURB RETURN DETAIL FACSIMILE

**SHEET 16 OF 48** 



**SHEET 17 OF 48** 



**SHEET 18 OF 48** 



**SHEET 19 OF 48** 



**SHEET 20 OF 48** 



**SHEET 21 OF 48** 



**SHEET 22 OF 48** 





**SHEET 23 OF 48** 





**SHEET 25 OF 48** 



**SHEET 26 OF 48** 



**SHEET 27 OF 48** 





EXHIBIT A - DEFERRED ROADWAY IMPROVEMENTS

APPROVED ON 07/12/2021

**SHEET 29 OF 48** 



SHEET 30 OF 48





EXHIBIT A - DEFERRED ROADWAY IMPROVEMENTS

**SHEET 32 OF 48** 

MATCHLINE STA 23+00 APPROVED ON 07/12/2021 24.00 arrest arrest TESE TESE TESE PRIVATE PART LEEFE CONTE 4423 SHILL AVENUE (244) CALCULATION SUMMARY PROPOSED DRIAGNALLS terre com TREESE PROPER COLUMN TO SERVICE SERV 0,72 min \*\*\* LUMBNANCE (Cd/3qM)

AVERAGE = 0.72 Street. Charlothunos 455 555 err err :0 CHICKE - decent 200 SLATH ROAD SECTION ARTERIAL STREET
[LOW PEDESTRIAN CLASSIFICATION] PUBLIC STREET LICENSES PROPERTIES CERT MINIMUM PHOTOMETRIC DESIGN CRITERIA EEF. EEE PICADRUS ROAD inn: E- 100 3