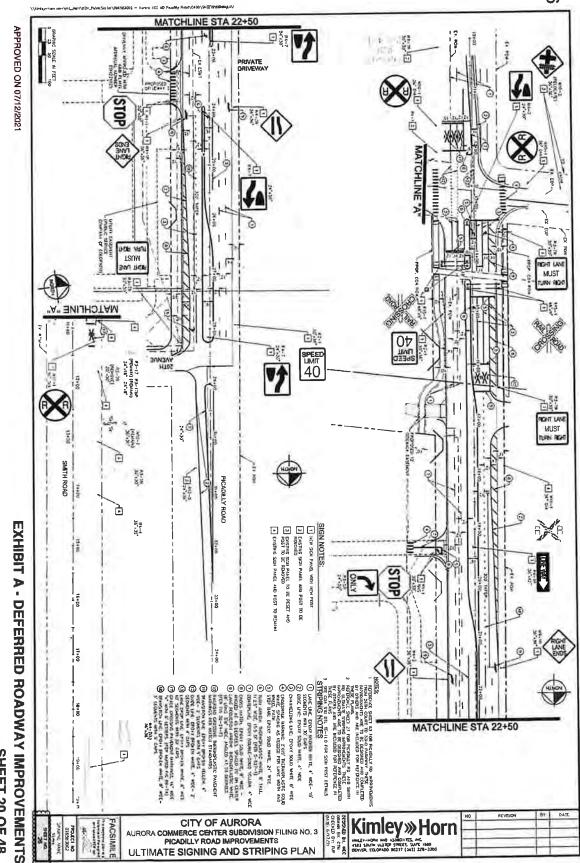

| /E TABLE FOR SHEET 17  CURVETABLE  CURVETABLE  SHORT CONTROL CONTROL  SHORT SHORT CONTROL  SHORT CONTROL  SHORT CONTROL  SHORT SHORT CONTROL  SHORT SHORT CONTROL  SHOT CONTROL  SHORT CONTRO |

**SHEET 15 OF 48** 

APPROVED ON 07/12/2021 <del>1.4</del>00 -101-101 CR-3 PROFILE 127 148341 ( \* 1) 56 100 3482 200 Children Are Age of the Party BRIVEWA PICADILLY ROAD DECORORS YAWEVIRD PICADILLY RD STA, 344 IS 42 **EXHIBIT A - DEFERRED ROADWAY IMPROVEMENTS** CR-2 PROFILE 5485 82 548-1511 **化物料** STATE OF THE PERSON 2014 CITY OF AURORA
AURORA COMMERCE CENTER SUBDIVISION FILING NO 3
PICADILLY ROAD IMPROVEMENTS
CURB RETURN DETAIL FACSIMILE

**SHEET 16 OF 48** 



**SHEET 17 OF 48** 



**SHEET 18 OF 48** 



**SHEET 19 OF 48** 



**SHEET 20 OF 48** 



**SHEET 21 OF 48** 



**SHEET 22 OF 48** 





**SHEET 23 OF 48** 





**SHEET 25 OF 48** 



**SHEET 26 OF 48** 



**SHEET 27 OF 48** 





EXHIBIT A - DEFERRED ROADWAY IMPROVEMENTS

APPROVED ON 07/12/2021

**SHEET 29 OF 48** 



SHEET 30 OF 48





EXHIBIT A - DEFERRED ROADWAY IMPROVEMENTS

**SHEET 32 OF 48** 

MATCHLINE STA 23+00 APPROVED ON 07/12/2021 24.00 arrest arrest TESE TESE TESE PRIVATE PART LEEFE CONTE 4423 SHILL AVENUE (244) CALCULATION SUMMARY PROPOSED DRIAGNALLS terre com TREESE PROPER COLUMN TO SERVICE SERV 0,72 min \*\*\* LUMBNANCE (Cd/3qM)

AVERAGE = 0.72 Street. Charlothunos 455 555 err err :0 CHICKE - decent 200 SLATH ROAD SECTION ARTERIAL STREET
[LOW PEDESTRIAN CLASSIFICATION] PUBLIC STREET LICENSES PROPERTIES CERT MINIMUM PHOTOMETRIC DESIGN