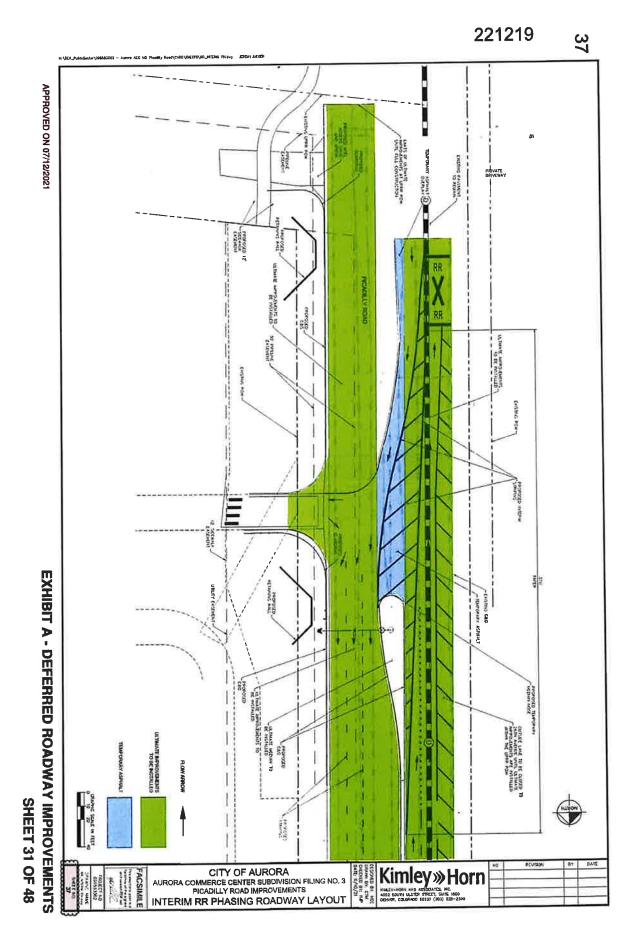

### **LEGAL MATTERS**

<u>Public Improvements Deferral Agreements with City of Aurora</u>: Attorney Williams discussed with the Board the status of the Public Improvements Deferral Agreements with the City of Aurora. Mr. Solin reported that he is working with the Colorado Special District Pool and they should underwrite the performance bond once the final agreements are available.

Following review and discussion, upon motion duly made by Director von Clausburg, seconded by Director Strabel and, upon vote unanimously carried, the Board approved the Public Improvements Deferral Agreements with the City of Aurora, subject to final legal review.