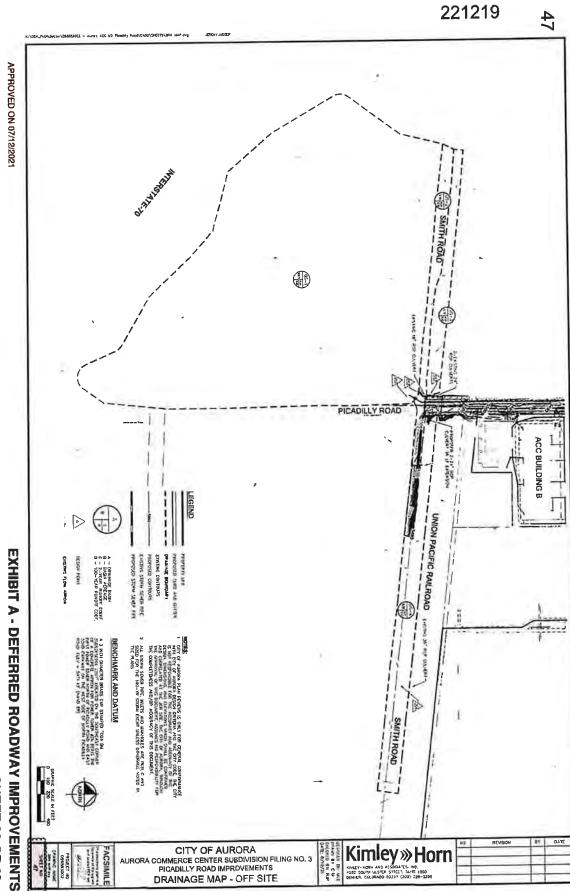

### **LEGAL MATTERS**

<u>Public Improvements Deferral Agreements with City of Aurora</u>: Attorney Williams discussed with the Board the status of the Public Improvements Deferral Agreements with the City of Aurora. Mr. Solin reported that he is working with the Colorado Special District Pool and they should underwrite the performance bond once the final agreements are available.

Following review and discussion, upon motion duly made by Director von Clausburg, seconded by Director Strabel and, upon vote unanimously carried, the Board approved the Public Improvements Deferral Agreements with the City of Aurora, subject to final legal review.