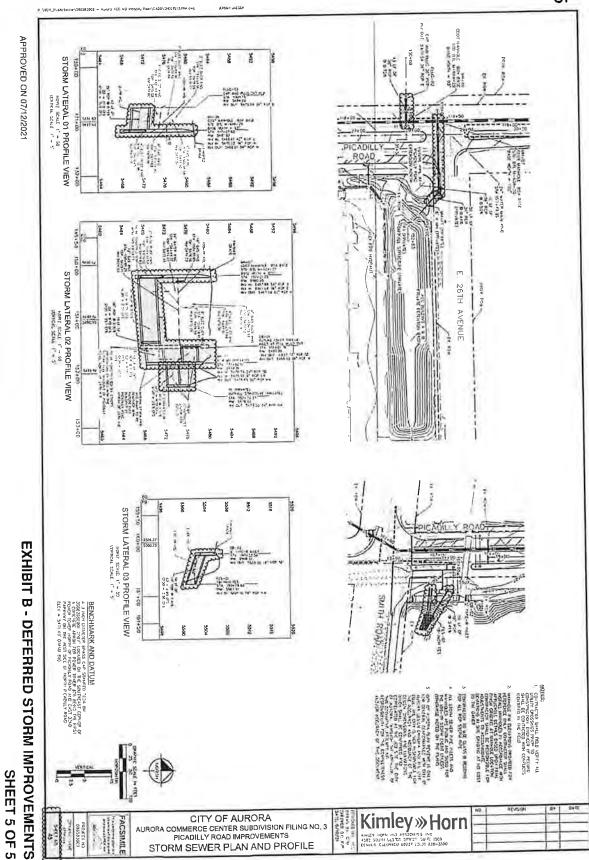

### **LEGAL MATTERS**

<u>Public Improvements Deferral Agreements with City of Aurora</u>: Attorney Williams discussed with the Board the status of the Public Improvements Deferral Agreements with the City of Aurora. Mr. Solin reported that he is working with the Colorado Special District Pool and they should underwrite the performance bond once the final agreements are available.

Following review and discussion, upon motion duly made by Director von Clausburg, seconded by Director Strabel and, upon vote unanimously carried, the Board approved the Public Improvements Deferral Agreements with the City of Aurora, subject to final legal review.