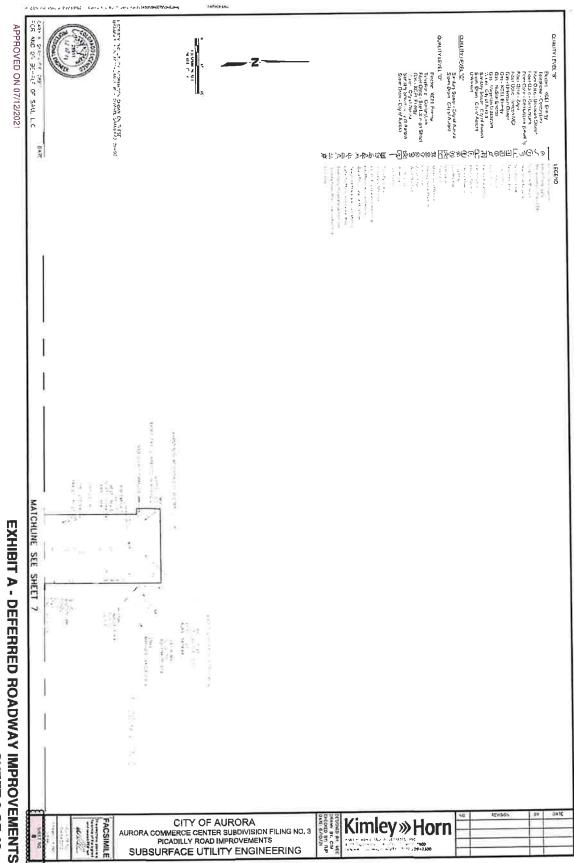

### **LEGAL MATTERS**

<u>Public Improvements Deferral Agreements with City of Aurora</u>: Attorney Williams discussed with the Board the status of the Public Improvements Deferral Agreements with the City of Aurora. Mr. Solin reported that he is working with the Colorado Special District Pool and they should underwrite the performance bond once the final agreements are available.

Following review and discussion, upon motion duly made by Director von Clausburg, seconded by Director Strabel and, upon vote unanimously carried, the Board approved the Public Improvements Deferral Agreements with the City of Aurora, subject to final legal review.