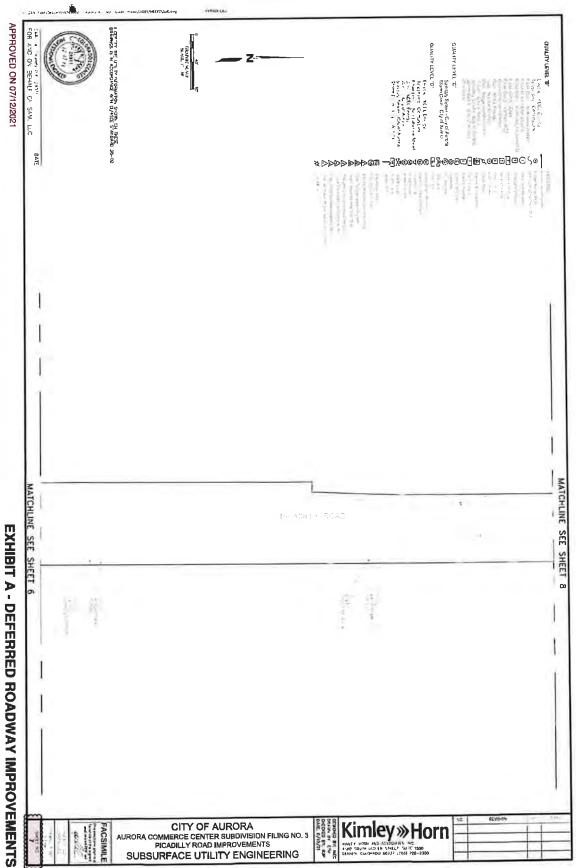

### **LEGAL MATTERS**

<u>Public Improvements Deferral Agreements with City of Aurora</u>: Attorney Williams discussed with the Board the status of the Public Improvements Deferral Agreements with the City of Aurora. Mr. Solin reported that he is working with the Colorado Special District Pool and they should underwrite the performance bond once the final agreements are available.

Following review and discussion, upon motion duly made by Director von Clausburg, seconded by Director Strabel and, upon vote unanimously carried, the Board approved the Public Improvements Deferral Agreements with the City of Aurora, subject to final legal review.