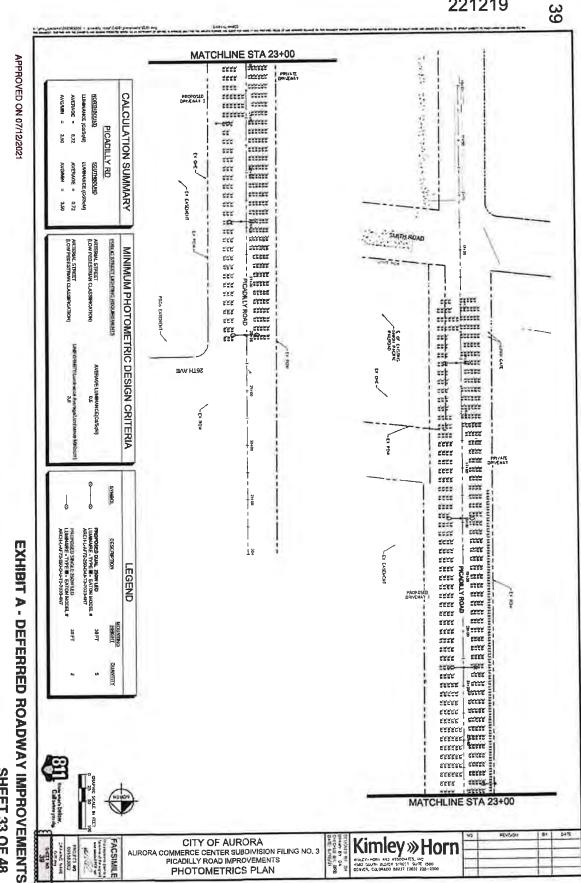

### **LEGAL MATTERS**

<u>Public Improvements Deferral Agreements with City of Aurora</u>: Attorney Williams discussed with the Board the status of the Public Improvements Deferral Agreements with the City of Aurora. Mr. Solin reported that he is working with the Colorado Special District Pool and they should underwrite the performance bond once the final agreements are available.

Following review and discussion, upon motion duly made by Director von Clausburg, seconded by Director Strabel and, upon vote unanimously carried, the Board approved the Public Improvements Deferral Agreements with the City of Aurora, subject to final legal review.