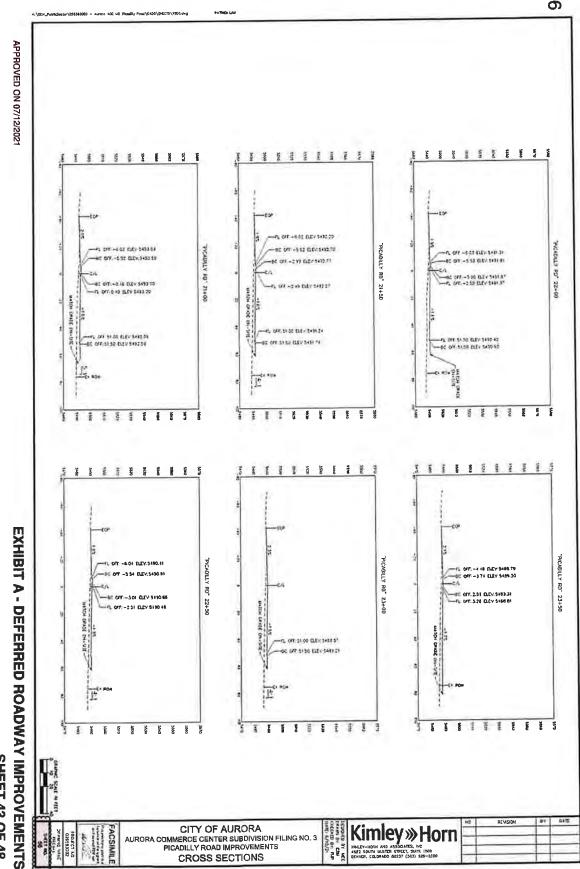

### **LEGAL MATTERS**

<u>Public Improvements Deferral Agreements with City of Aurora</u>: Attorney Williams discussed with the Board the status of the Public Improvements Deferral Agreements with the City of Aurora. Mr. Solin reported that he is working with the Colorado Special District Pool and they should underwrite the performance bond once the final agreements are available.

Following review and discussion, upon motion duly made by Director von Clausburg, seconded by Director Strabel and, upon vote unanimously carried, the Board approved the Public Improvements Deferral Agreements with the City of Aurora, subject to final legal review.