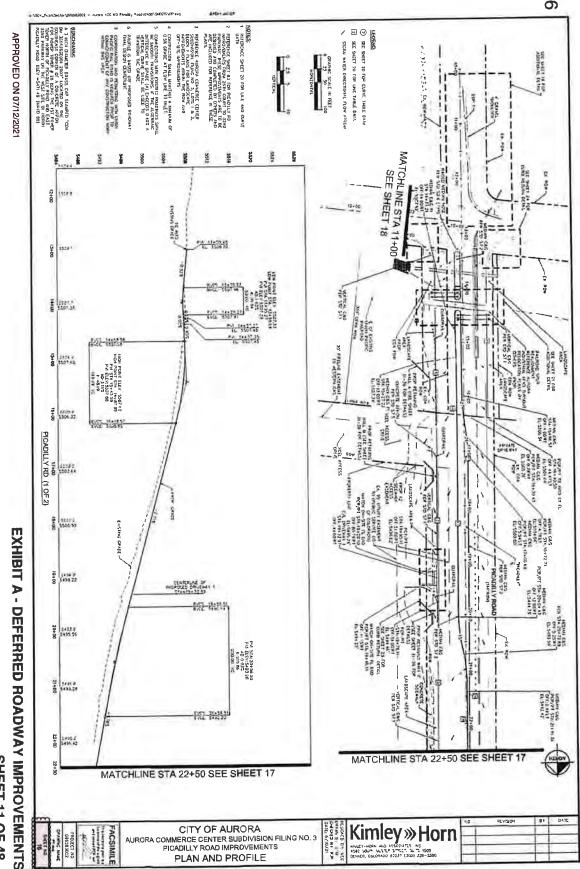

### **LEGAL MATTERS**

<u>Public Improvements Deferral Agreements with City of Aurora</u>: Attorney Williams discussed with the Board the status of the Public Improvements Deferral Agreements with the City of Aurora. Mr. Solin reported that he is working with the Colorado Special District Pool and they should underwrite the performance bond once the final agreements are available.

Following review and discussion, upon motion duly made by Director von Clausburg, seconded by Director Strabel and, upon vote unanimously carried, the Board approved the Public Improvements Deferral Agreements with the City of Aurora, subject to final legal review.