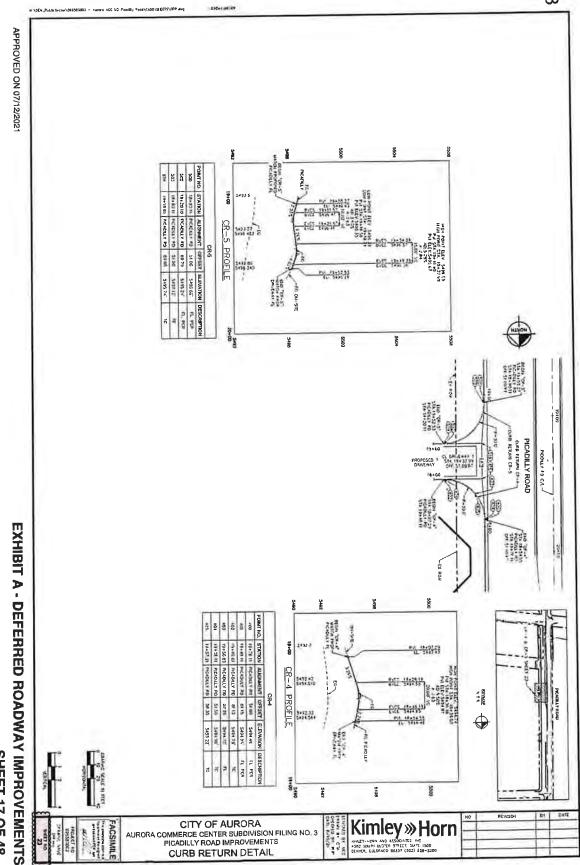

### **LEGAL MATTERS**

<u>Public Improvements Deferral Agreements with City of Aurora</u>: Attorney Williams discussed with the Board the status of the Public Improvements Deferral Agreements with the City of Aurora. Mr. Solin reported that he is working with the Colorado Special District Pool and they should underwrite the performance bond once the final agreements are available.

Following review and discussion, upon motion duly made by Director von Clausburg, seconded by Director Strabel and, upon vote unanimously carried, the Board approved the Public Improvements Deferral Agreements with the City of Aurora, subject to final legal review.