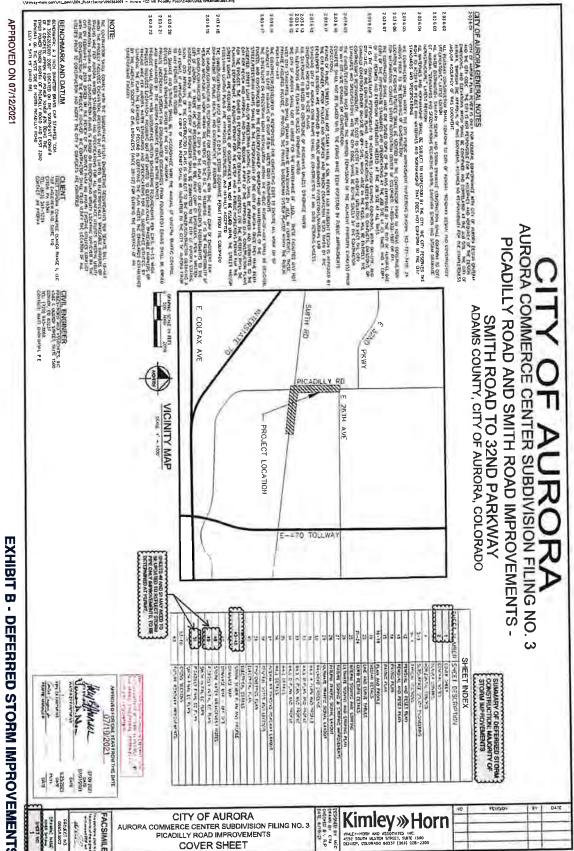

### **LEGAL MATTERS**

<u>Public Improvements Deferral Agreements with City of Aurora</u>: Attorney Williams discussed with the Board the status of the Public Improvements Deferral Agreements with the City of Aurora. Mr. Solin reported that he is working with the Colorado Special District Pool and they should underwrite the performance bond once the final agreements are available.

Following review and discussion, upon motion duly made by Director von Clausburg, seconded by Director Strabel and, upon vote unanimously carried, the Board approved the Public Improvements Deferral Agreements with the City of Aurora, subject to final legal review.