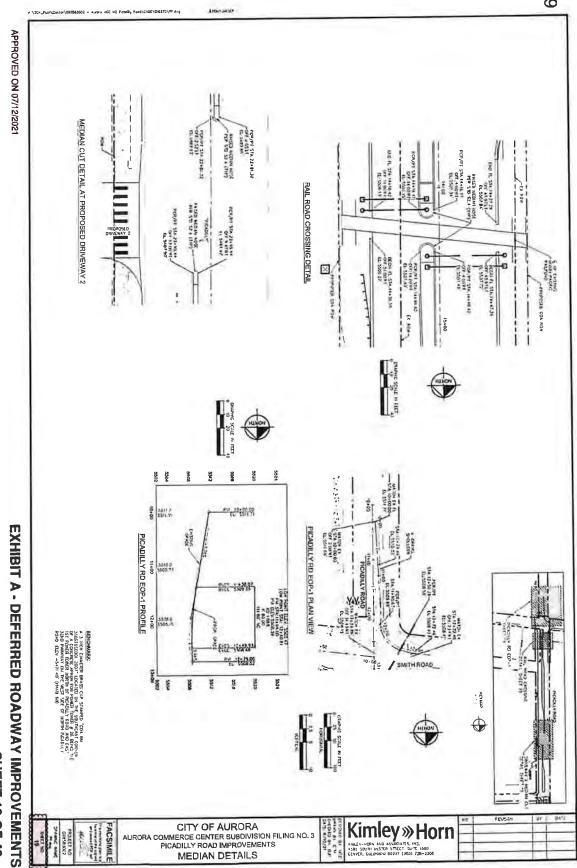

### **LEGAL MATTERS**

<u>Public Improvements Deferral Agreements with City of Aurora</u>: Attorney Williams discussed with the Board the status of the Public Improvements Deferral Agreements with the City of Aurora. Mr. Solin reported that he is working with the Colorado Special District Pool and they should underwrite the performance bond once the final agreements are available.

Following review and discussion, upon motion duly made by Director von Clausburg, seconded by Director Strabel and, upon vote unanimously carried, the Board approved the Public Improvements Deferral Agreements with the City of Aurora, subject to final legal review.