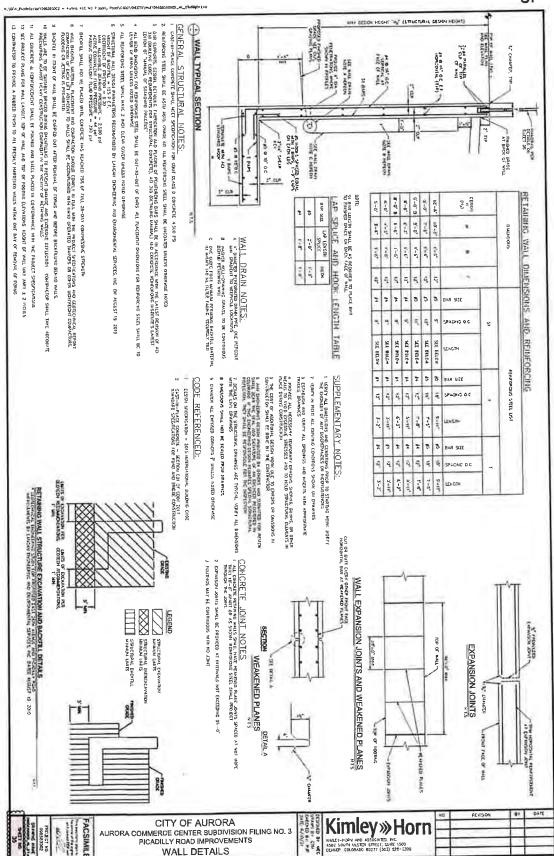

### **LEGAL MATTERS**

<u>Public Improvements Deferral Agreements with City of Aurora</u>: Attorney Williams discussed with the Board the status of the Public Improvements Deferral Agreements with the City of Aurora. Mr. Solin reported that he is working with the Colorado Special District Pool and they should underwrite the performance bond once the final agreements are available.

Following review and discussion, upon motion duly made by Director von Clausburg, seconded by Director Strabel and, upon vote unanimously carried, the Board approved the Public Improvements Deferral Agreements with the City of Aurora, subject to final legal review.