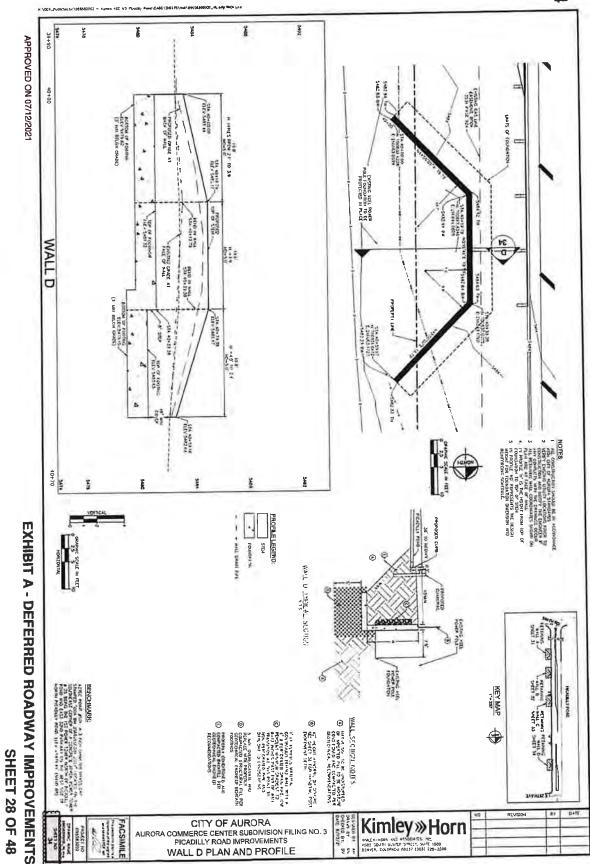

### **LEGAL MATTERS**

<u>Public Improvements Deferral Agreements with City of Aurora</u>: Attorney Williams discussed with the Board the status of the Public Improvements Deferral Agreements with the City of Aurora. Mr. Solin reported that he is working with the Colorado Special District Pool and they should underwrite the performance bond once the final agreements are available.

Following review and discussion, upon motion duly made by Director von Clausburg, seconded by Director Strabel and, upon vote unanimously carried, the Board approved the Public Improvements Deferral Agreements with the City of Aurora, subject to final legal review.