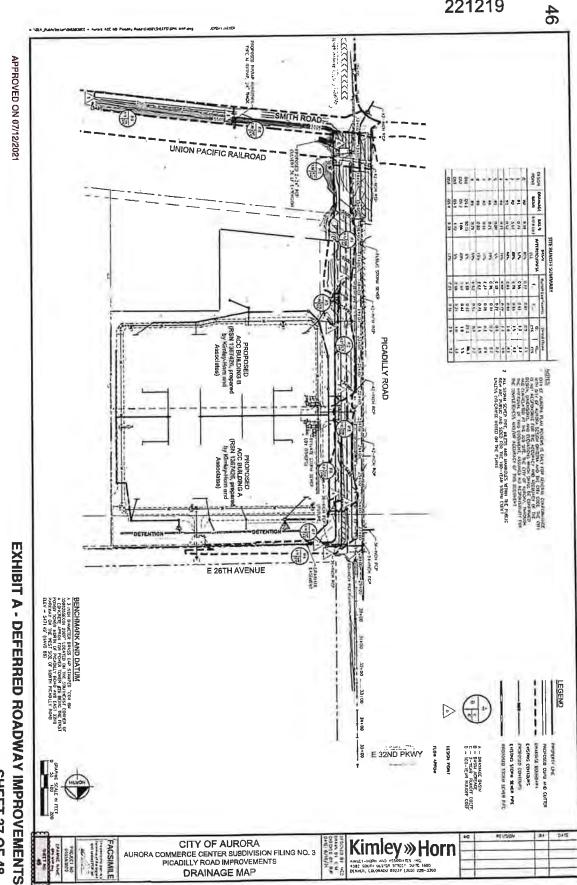

### **LEGAL MATTERS**

<u>Public Improvements Deferral Agreements with City of Aurora</u>: Attorney Williams discussed with the Board the status of the Public Improvements Deferral Agreements with the City of Aurora. Mr. Solin reported that he is working with the Colorado Special District Pool and they should underwrite the performance bond once the final agreements are available.

Following review and discussion, upon motion duly made by Director von Clausburg, seconded by Director Strabel and, upon vote unanimously carried, the Board approved the Public Improvements Deferral Agreements with the City of Aurora, subject to final legal review.