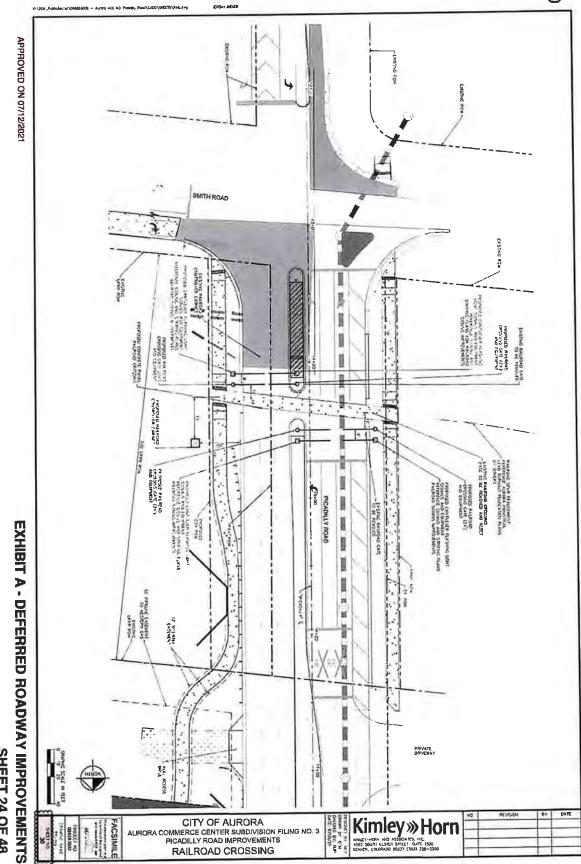

### **LEGAL MATTERS**

<u>Public Improvements Deferral Agreements with City of Aurora</u>: Attorney Williams discussed with the Board the status of the Public Improvements Deferral Agreements with the City of Aurora. Mr. Solin reported that he is working with the Colorado Special District Pool and they should underwrite the performance bond once the final agreements are available.

Following review and discussion, upon motion duly made by Director von Clausburg, seconded by Director Strabel and, upon vote unanimously carried, the Board approved the Public Improvements Deferral Agreements with the City of Aurora, subject to final legal review.