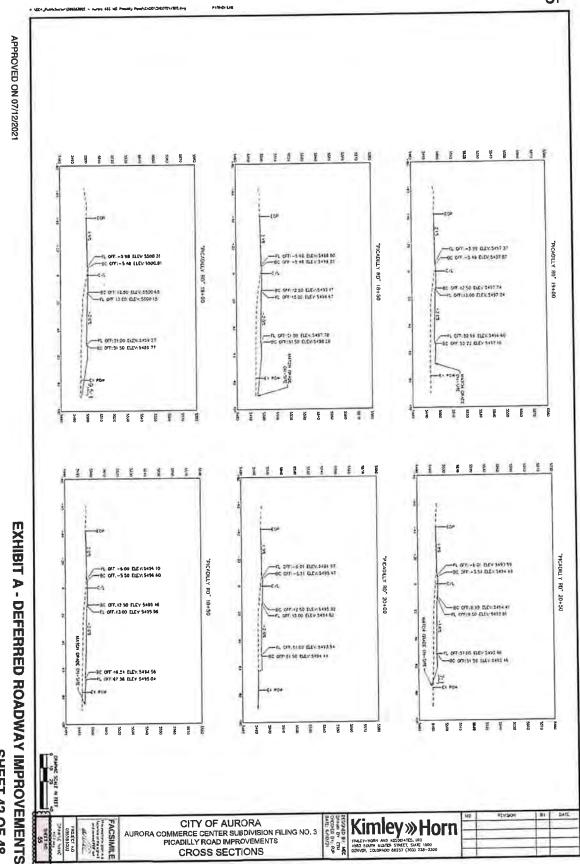

### **LEGAL MATTERS**

<u>Public Improvements Deferral Agreements with City of Aurora</u>: Attorney Williams discussed with the Board the status of the Public Improvements Deferral Agreements with the City of Aurora. Mr. Solin reported that he is working with the Colorado Special District Pool and they should underwrite the performance bond once the final agreements are available.

Following review and discussion, upon motion duly made by Director von Clausburg, seconded by Director Strabel and, upon vote unanimously carried, the Board approved the Public Improvements Deferral Agreements with the City of Aurora, subject to final legal review.