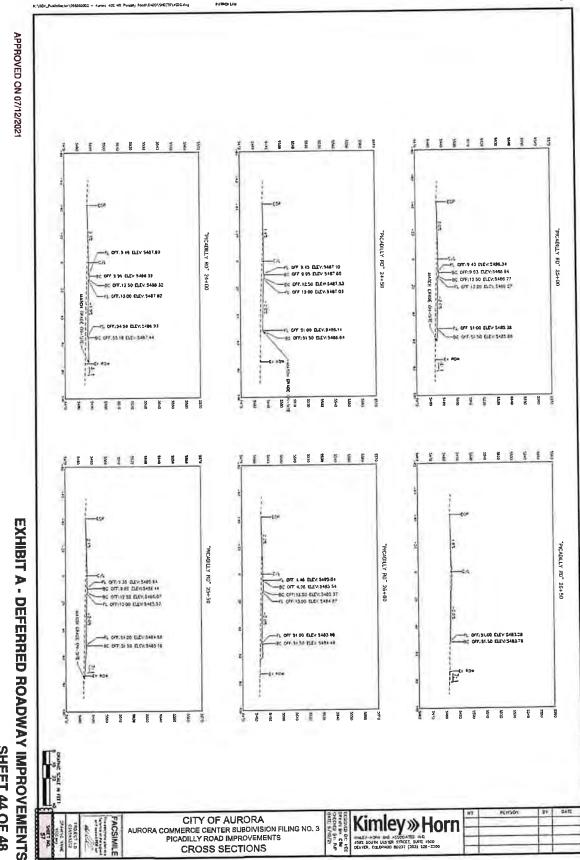

### **LEGAL MATTERS**

<u>Public Improvements Deferral Agreements with City of Aurora</u>: Attorney Williams discussed with the Board the status of the Public Improvements Deferral Agreements with the City of Aurora. Mr. Solin reported that he is working with the Colorado Special District Pool and they should underwrite the performance bond once the final agreements are available.

Following review and discussion, upon motion duly made by Director von Clausburg, seconded by Director Strabel and, upon vote unanimously carried, the Board approved the Public Improvements Deferral Agreements with the City of Aurora, subject to final legal review.