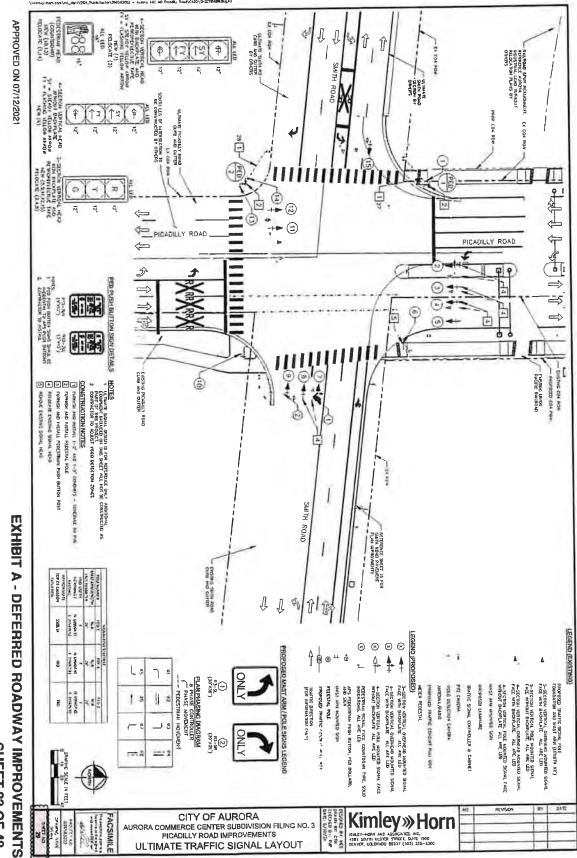

### **LEGAL MATTERS**

<u>Public Improvements Deferral Agreements with City of Aurora</u>: Attorney Williams discussed with the Board the status of the Public Improvements Deferral Agreements with the City of Aurora. Mr. Solin reported that he is working with the Colorado Special District Pool and they should underwrite the performance bond once the final agreements are available.

Following review and discussion, upon motion duly made by Director von Clausburg, seconded by Director Strabel and, upon vote unanimously carried, the Board approved the Public Improvements Deferral Agreements with the City of Aurora, subject to final legal review.