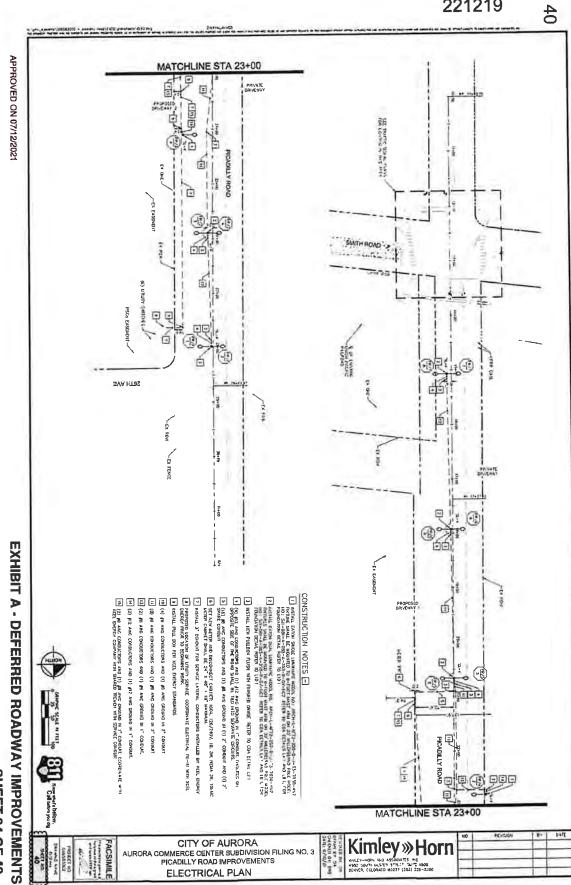

### **LEGAL MATTERS**

<u>Public Improvements Deferral Agreements with City of Aurora</u>: Attorney Williams discussed with the Board the status of the Public Improvements Deferral Agreements with the City of Aurora. Mr. Solin reported that he is working with the Colorado Special District Pool and they should underwrite the performance bond once the final agreements are available.

Following review and discussion, upon motion duly made by Director von Clausburg, seconded by Director Strabel and, upon vote unanimously carried, the Board approved the Public Improvements Deferral Agreements with the City of Aurora, subject to final legal review.