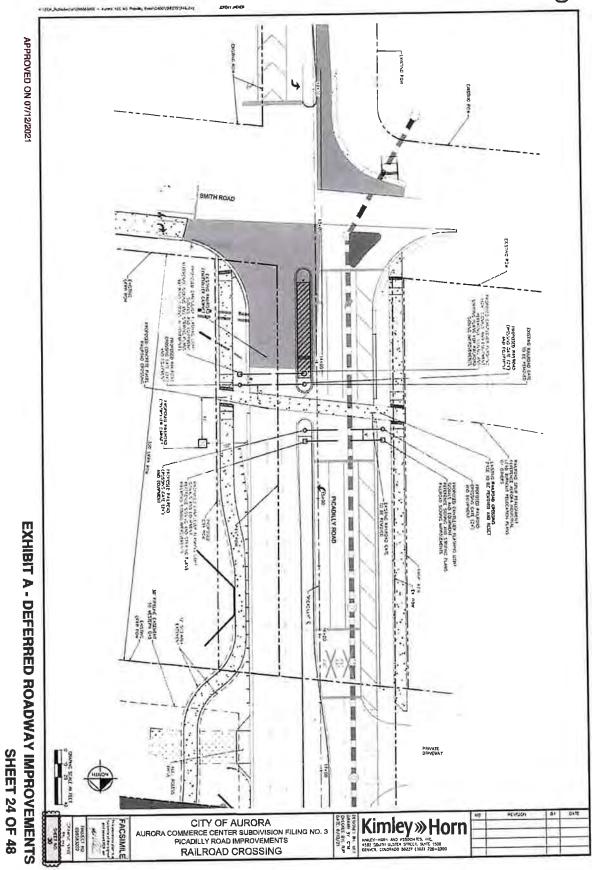

### **LEGAL MATTERS**

<u>Public Improvements Deferral Agreements with City of Aurora</u>: Attorney Williams discussed with the Board the status of the Public Improvements Deferral Agreements with the City of Aurora. Mr. Solin reported that he is working with the Colorado Special District Pool and they should underwrite the performance bond once the final agreements are available.

Following review and discussion, upon motion duly made by Director von Clausburg, seconded by Director Strabel and, upon vote unanimously carried, the Board approved the Public Improvements Deferral Agreements with the City of Aurora, subject to final legal review.