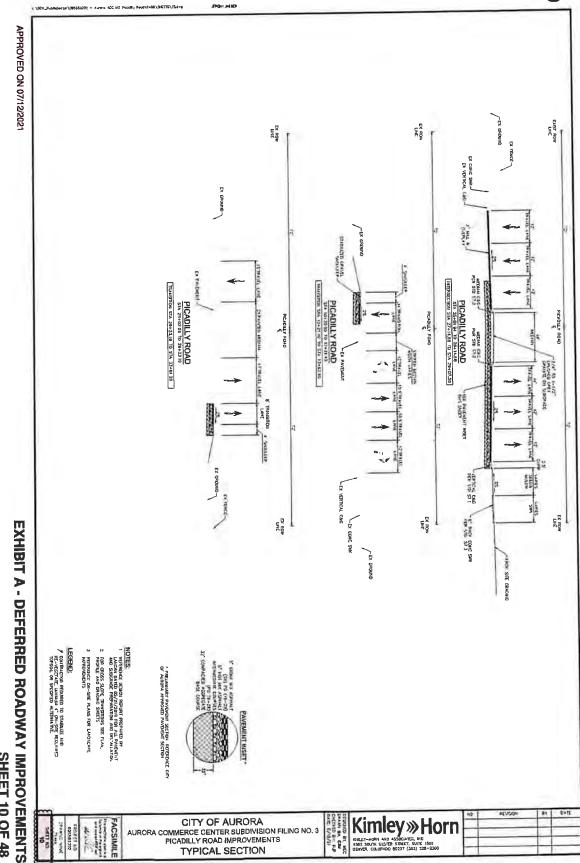

### **LEGAL MATTERS**

<u>Public Improvements Deferral Agreements with City of Aurora</u>: Attorney Williams discussed with the Board the status of the Public Improvements Deferral Agreements with the City of Aurora. Mr. Solin reported that he is working with the Colorado Special District Pool and they should underwrite the performance bond once the final agreements are available.

Following review and discussion, upon motion duly made by Director von Clausburg, seconded by Director Strabel and, upon vote unanimously carried, the Board approved the Public Improvements Deferral Agreements with the City of Aurora, subject to final legal review.