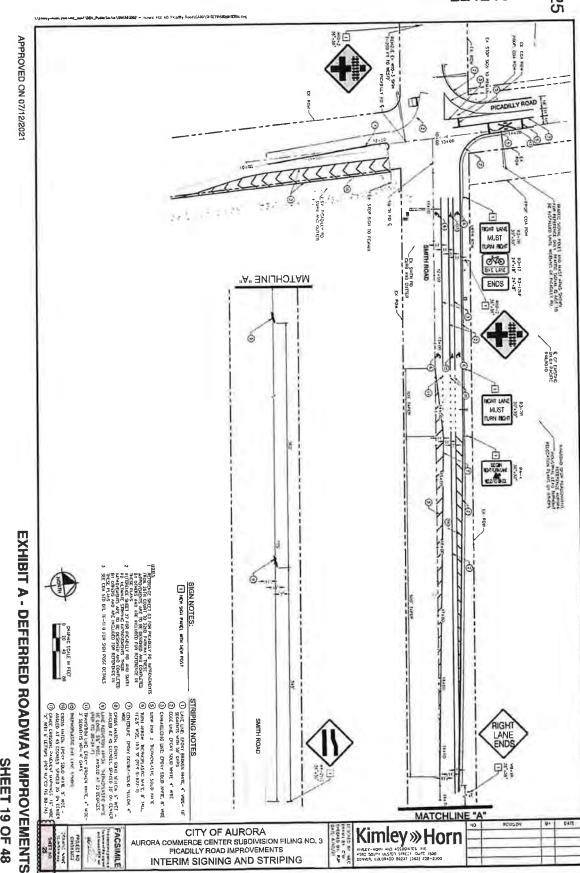

### **LEGAL MATTERS**

<u>Public Improvements Deferral Agreements with City of Aurora</u>: Attorney Williams discussed with the Board the status of the Public Improvements Deferral Agreements with the City of Aurora. Mr. Solin reported that he is working with the Colorado Special District Pool and they should underwrite the performance bond once the final agreements are available.

Following review and discussion, upon motion duly made by Director von Clausburg, seconded by Director Strabel and, upon vote unanimously carried, the Board approved the Public Improvements Deferral Agreements with the City of Aurora, subject to final legal review.